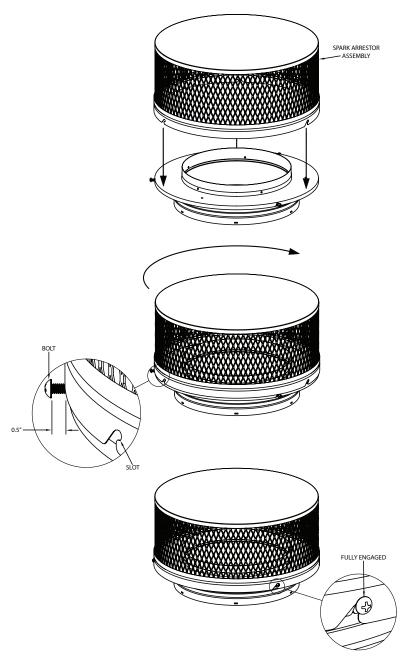

## DuraVent<sup>®</sup> - DuraTech<sup>®</sup>: New Chimney Cap Assembly L1510 Installation Instruction Addendum

**Spark Arrestor Assembly Installation/Removal:** To remove the Spark Arrestor Assembly for cleaning, loosen the three bolts that attach it without fully removing them, then twist the spark arrestor assembly counter-clockwise while lifting upwards. To reinstall, lower the spark arrestor assembly onto the three loosened bolts (without aligning the slots and bolts), then twist the spark arrestor assembly clockwise until the slots drop onto the bolts. Ensure that the bolts are fully engaged in the slots, then tighten the bolts to secure the spark arrestor assembly.