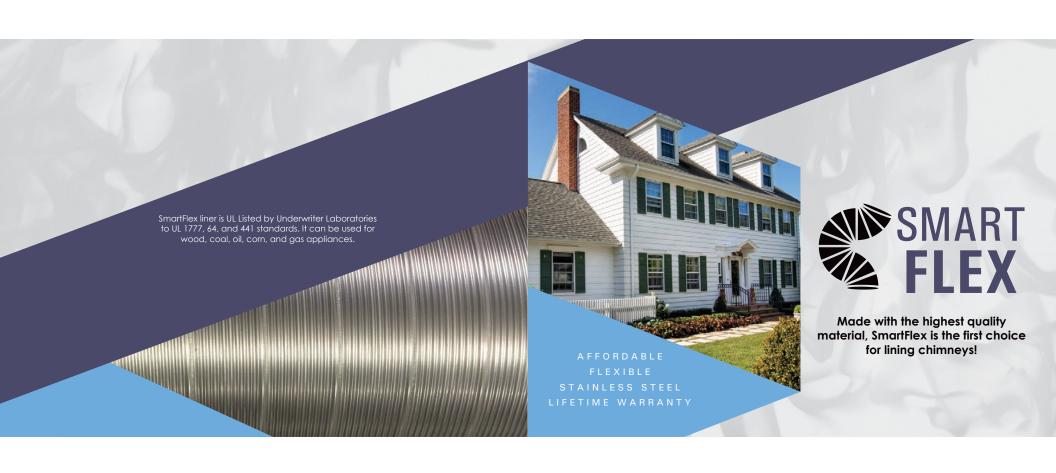

SmartFlex chimney liner is made from 316L stainless steel, and is designed to reline existing chimneys or to be used in new construction. It's corrugated construction allows for expansion and contraction during heat up and cool down periods, removing any stress on the system. SmartFlex liner is UL Listed by Underwriter Laboratories to UL 1777, 64, and 441 standards. SmartFlex liner has a lifetime, transferable warranty, valid only if installed/maintained by a chimney professional.

## SMARTFLEX LINER PROVIDES THESE FEATURES AND BENEFITS:

316 Stainless Steel liner can be used with all fuel types

UL Listed by Underwriter Laboratories to UL 1777, 64, and 441 standards

Available in 304 and 316, and many options of flexibility

Lifetime Transferable Warranty