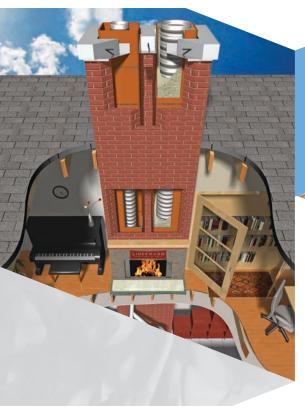

SmartFlex chimney liner is made from 316L stainless steel, and is designed to reline existing chimneys or to be used in new construction. It's corrugated construction allows for expansion and contraction during heat up and cool down periods, removing any stress on the system. SmartFlex liner is UL Listed by Underwriter Laboratories to UL 1777, 64, and 441 standards. SmartFlex liner has a lifetime, transferable warranty, valid only if installed/maintained by a chimney professional.